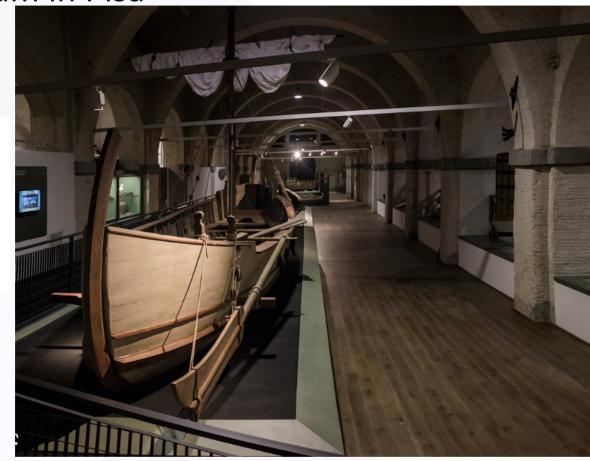

#### LE NAVI ANTICHE DI PISA

Guided tour to visit the Navi Antiche Museum in Pisa

14 February from 17:30

Address: Arsenali Medicei, Lungarno Ranieri Simonelli 16, Pisa

https://goo.gl/maps/2cVaE6pY3eWCXCkr7